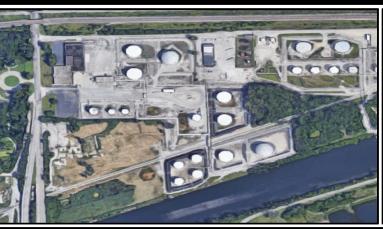

# **Terminal Specifications**

- ☐ 33 acres located on the Chicago Sanitary & Ship Canal
- ☐ 15 tanks ranging in size from 10,000 barrels to 80,000 barrels with a total storage capacity of 544,859 barrels

#### **Commodities Handled**

□ Petroleum. Ethanol and Biodiesel

#### **Access**

- ☐ Highway access from Archer Avenue (Rte. 171), I-294 & I-55
- □ Receiving Pipelines: White Oak and Badger

## **Terminal Services**

- Loading Services by Tank Truck
- Unloading Services by Tank Truck
- □ Pipeline Receipt
- Product Blending
- Vapor Recovery
- Additive Handling / Injection
- Automated Truck Rack
- Additional Services Available