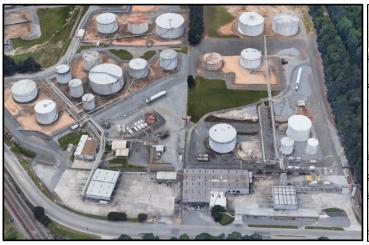

# **Doraville 2 Terminal**

# **Terminal Specifications**

- 22 acres
- ☐ 7 tanks ranging in size from 20,000 barrels to 55,000 barrels with a total storage capacity of 296,728 barrels

## **Commodities Handled**

☐ Butane, Ethanol, Gasoline, and Ultra-Low Sulfur Diesel