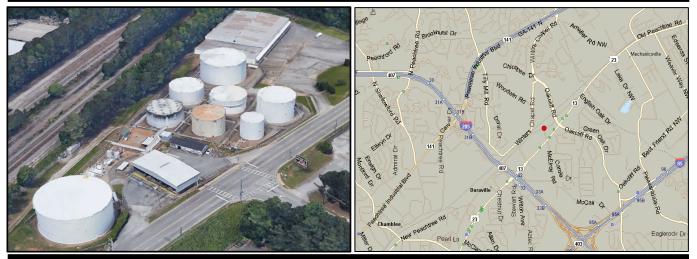

# **Doraville 3 Terminal**

#### **Terminal Specifications**

- 9 acres
- 6 tanks ranging in size from 20,000 barrels to 55,000 barrels with a total storage capacity of 210,692 barrels

## Terminal Address

6430 New Peachtree Road Doraville, GA 30360 770-457-2507

One Terminal Road Carteret, NJ 07008 732-541-5161

**Business Address** 

Kinder Morgan provides energy transportation and storage services in a safe, efficient and environmentally responsible manner for the benefit of people, communities and businesses