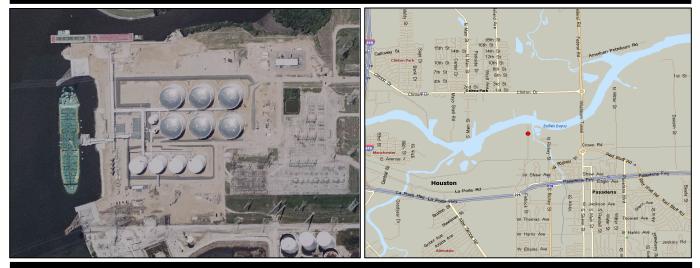

### **Terminal Specifications**

- □ 41 acres located on the Houston Chip Channel
- 11 tanks ranging in size from 15,000 barrels to 185,000 barrels with a total storage capacity of 1,473,934 barrels
- Integrated with KM Pasadena & Galena Park Terminals & North Docks via 16 cross channel pipelines

#### Access

- Marine service via two docks accessible by the Houston Ship Channel; can accommodate Panamex size vessels
  - One ship (40' MLW)
  - One barge (15' MLW)

# **Terminal Address**

901 Light Company Road Pasadena, TX 77506

(832) 690-5500

300 Beltway Green Blvd. Pasadena, TX 77503 (832) 463-4797

**Business Address** 

Kinder Morgan provides energy transportation and storage services in a safe, efficient and environmentally responsible manner for the benefit of people, communities and businesses